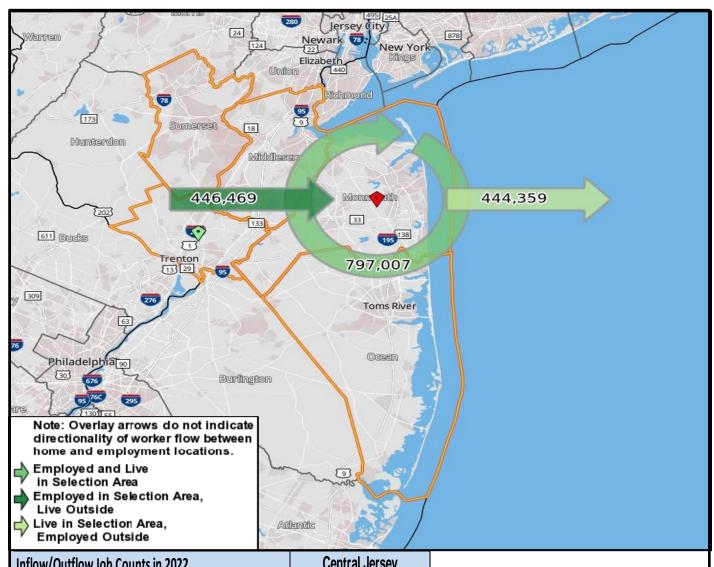

## Local Employment Dynamics *OnTheMap* Worker Inflow/Outflow Report Central Jersey

| Inflow/Outflow Job Counts in 2022                 | Central Jersey |         |
|---------------------------------------------------|----------------|---------|
| Primary Jobs                                      | Count          | Share   |
| Living in the Selection Area                      | 1,241,366      | 100.00% |
| Living and Employed in the Selection Area         | 797,007        | 64.20%  |
| Living in the Selection Area but Employed Outside | 444,359        | 35.80%  |
| Employed in the Selection Area                    | 1,243,476      | 100.00% |
| Employed and Living in the Selection Area         | 797,007        | 64.10%  |
| Employed in the Selection Area but Living Outside | 446,469        | 35.90%  |
| Net Job Inflow (+) or Outflow (-)                 | 2,110          | -       |
| Source: US Census Bureau Local Employment Dyn     | namics         |         |