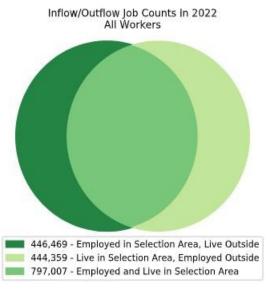

## Local Employment Dynamics *OnTheMap* Worker Inflow/Outflow Report Central Jersey

| Inflow/Outflow Job Counts in 2022                 | Central Jersey |         |
|---------------------------------------------------|----------------|---------|
| Primary Jobs                                      | Count          | Share   |
| Living in the Selection Area                      | 1,241,366      | 100.00% |
| Living and Employed in the Selection Area         | 797,007        | 64.20%  |
| Living in the Selection Area but Employed Outside | 444,359        | 35.80%  |
| Employed in the Selection Area                    | 1,243,476      | 100.00% |
| Employed and Living in the Selection Area         | 797,007        | 64.10%  |
| Employed in the Selection Area but Living Outside | 446,469        | 35.90%  |
| Net Job Inflow (+) or Outflow (-)                 | 2,110          | -       |
| Source: US Census Bureau Local Employment Dyn     | namics         |         |